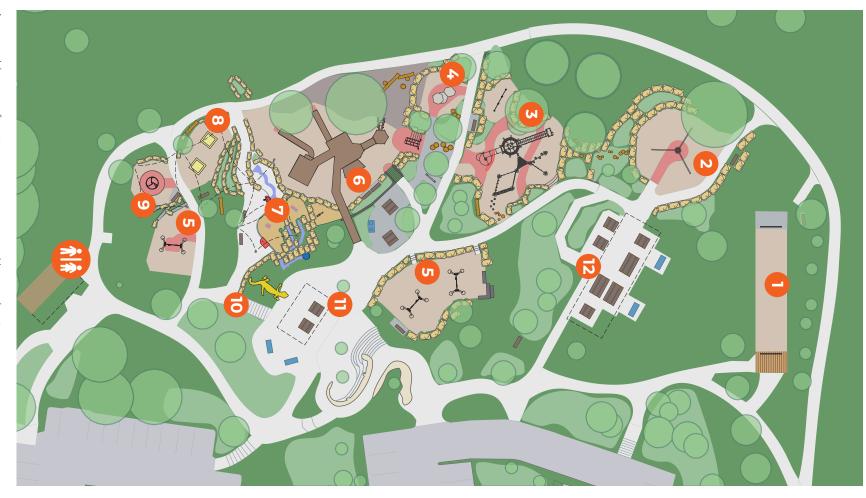

## 

Answers: blue, one, four, teepee, square, seven, Hummel, octagon.

- Flying foxes
- Giant basket swing
- Tower and spiral slide
- 4. Climbing bloqx
- 5. Swings
- 6. Hummel's Tree House Tower
- Sand and water play
- 8. Trampolines
- . Spinner
- 10. Gecko sculpture
- 11. Middle shelter
- 12. Top shelter