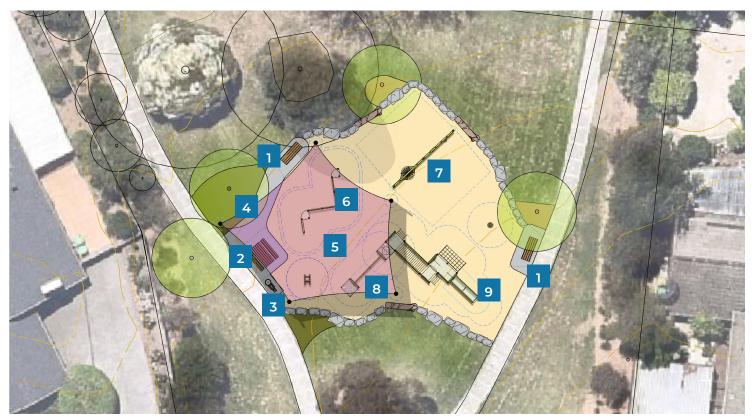

## Fahey Park playspace upgrade

We're upgrading the playspace at Fahey Park for local residents and visitors to Donvale. The playspace will be relocated to the park centre. This project is part of our Parks Improvement Program and will be delivered under our 2024/25 open space Capital Works Program.

## The upgraded playspace will include a new:

- · play unit with a slide and a covered platform
- · junior play element
- triple swing set
- picnic table
- drinking fountain and seating
- · shade sail structure
- · trees for natural shade

## **More information**

manningham@manningham.vic.gov.au

9840 9333

Triple swing

9 Multi-play

Images shown are examples only